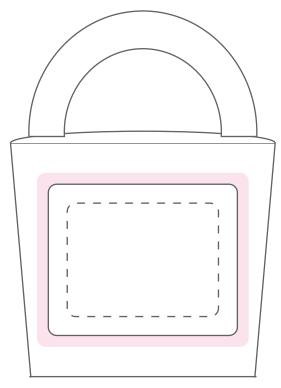

## ART APPROVAL

All colours used in this document are indicative only and they may vary across a variety of printing techniques and confectionery

NOTES

Bleed 3mm (56mmW x 46mmH)

Sticker Size: 50mmW x 40mmH

– – – Safe Print Area: 40mmW x 30mmH

When artwork is printed, there can be movement of up to 3mm

Front 100%

Image Impression Only NOT to Scale Colour of Noodle Box Selected:

| Product Code      | : | CC056A                                                  |
|-------------------|---|---------------------------------------------------------|
| Description       | : | 2x 50g bags of Jelly beans in Coloured GLOSS Noodle box |
| Order#            | : |                                                         |
| Company Name      | : |                                                         |
| Contact           | : |                                                         |
| Jelly Bean Colour | : |                                                         |
| Noodle box Colour | : |                                                         |
| Sticker Size      | : | 50mmW x 40mmH                                           |
| Print Colour      | : | Customer must provide PMS Colour print guide            |
| Quantity          | : |                                                         |
| Delivery Date     | : |                                                         |